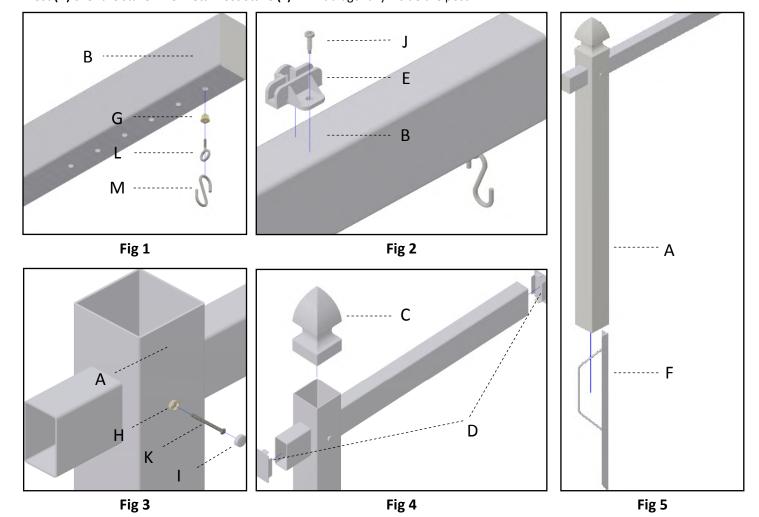

#### Step 1 (See Fig 1)

Push two of the **Nylon Inserts (G)** into two of the holes provided that best align with the holes of your signage. A soft-blow hammer may be require to secure the inserts into the holes. Screw the **Eye Hooks (L)** into the **Nylon Inserts (G)**. Hang the "S" **Hook (M)** from the **Eye Hooks (L)** and pinch the ends of the "S" **Hooks (M)** with pliers to secure them.

#### Step 2 (See Fig 2)

If rider signage is being used, align and fasten the **Vinyl Rider Clips (E)** on the top side of the arm using the **#8 x 3/4" Painted Screws (J).** 

#### Step 3 (See Fig 3)

Insert **Vinyl Arm (B)** through routed holes in the **Vinyl Post (A)**. The recommended arm length is 32" from post, although, slight adjustments may be made to better suit your application. Drive the #8 x 2" **Screw (K)**, through the **Screw Base (H)**, into the punched hole in the post to secure the arm. Snap the **Screw Cap (I)** over the screw head as pictured.

#### Step 4 (See Fig 4)

Fasten the Vinyl End Caps (D) to the Vinyl Arm (B) using pvc glue or all purpose adhesive (not included). Fasten the Vinyl Gothic Cap (C) to the top of the Vinyl Post (A) using the same method.

#### Step 5 (See Fig 5)

Drive the **Metal Post Stake (F)** into the ground approximately 12". Use a level to ensure the stake is plumb then slide the **Vinyl Post (A)** over the stake. The **Metal Post Stake (F)** will fit diagonally inside the post.